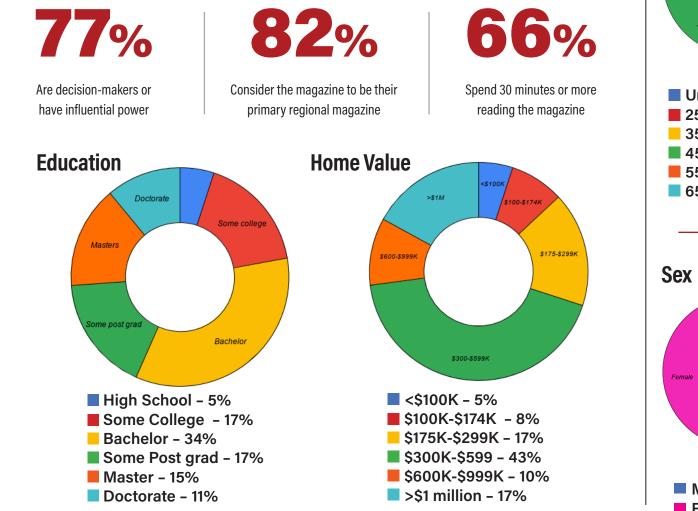

### **OUR READERS ARE DECISION-MAKERS**

We deliver your marketing message to the Region's most influential and engaged business and community leaders. Our Region-specific, long-form content is highly valued by our readers who consider *Northwest Indiana Business Magazine* their primary regional magazine for its in-depth coverage of the local business community.