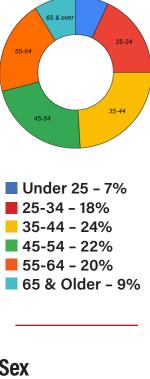

## **PRINT READERS**

#### Age

| Under 25 – 4%              |
|----------------------------|
| 25-34 - 8%                 |
| <mark>-</mark> 35-44 - 15% |
| 45-54 - 24%                |
| 55-64 - 39%                |
| 65 & Older - 9%            |