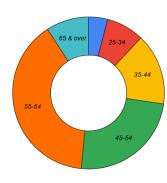

#### Age

| Under 25 – 4%              |
|----------------------------|
| 25-34 - 8%                 |
| <mark>-</mark> 35-44 - 15% |
| 45-54 - 24%                |
| 55-64 - 39%                |
| 65 & Older - 9%            |