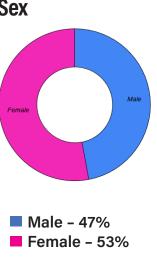

diana











Northwest











Indiana's leading regional business magazine since 1991

## **PRINT READERS**

#### Age



| Under 25 – 4%              |
|----------------------------|
| 25-34 - 8%                 |
| <mark>-</mark> 35-44 - 15% |
| 45-54 - 24%                |
| 55-64 - 39%                |
| 65 & Older - 9%            |



Northwest Indiana Business

# **READER DEMOGRAPHICS**

### **OUR READERS ARE DECISION-MAKERS**

We deliver your marketing message to the Region's most influential and engaged business and community leaders. Our Region-specific, long-form content is highly valued by our readers who consider *Northwest Indiana Business Magazine* their primary regional magazine for its in-depth coverage of the local business community.



## **DIGITAL READERS**







#### MAGAZINE

# 40,185

**TOTAL READERSHIP** Each copy is read by an average of three people



13,395 TOTAL CIRCULATION

Businesses and community leaders and subscribers

 $\sim$ 



Company presidents, CEOs, business owners, top managers and supervisors

 $\sim$ 



Regional place makers, community and business leaders, and subscribers

# **TARGETED AUDIENCE**

## SERVING A FIFTH OF INDIANA'S BUSINESSES

Our magazine serves a 10-county region of Northwest and Northcentral Indiana home to 1.36 million Indiana residents and a fifth of all Indiana businesses.



LAKE ~ PORTER ~ LA PORTE ~ ST. JOSEPH ~ ELKHART STARKE ~ MARSHALL ~ NEWTON ~ JASPER ~PULASKI

### **WEBSITE**

**12,677 PAGE VIEWS** Page views per month

 $\sim$ 

**5,905** WEBSITE VISITORS Users per month

## NEWSLETTER 10,532